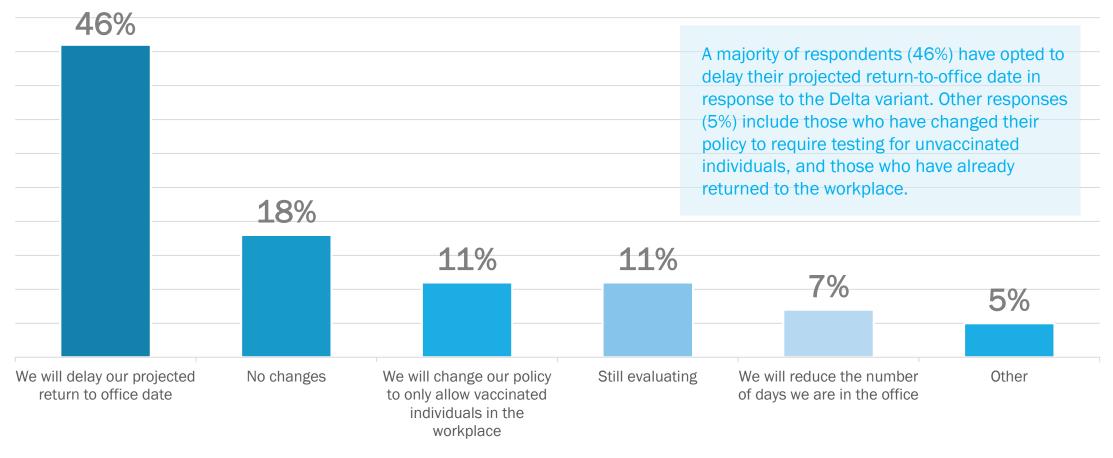

## **EMPLOYERS MAY DELAY RETURN TO THE WORKPLACE**

Q: Given the Delta variant and current COVID-19 surge, are you making any changes to your return to office plans and policies?

Answered: 122 | Skipped: 15