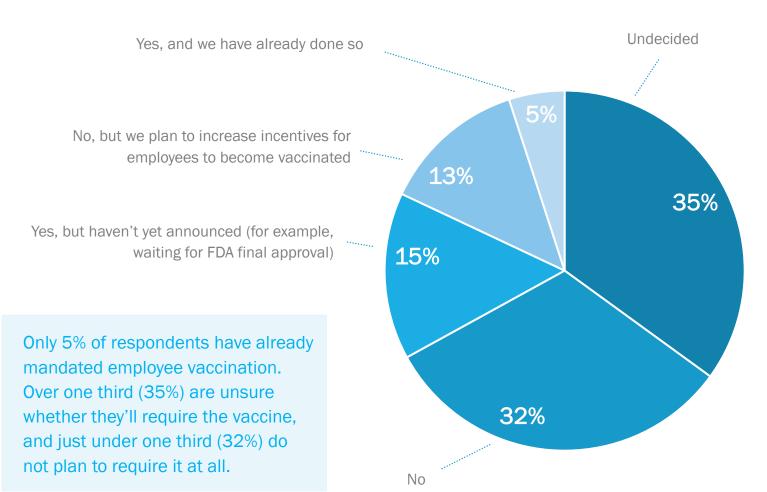

### **EMPLOYERS UNSURE WHETHER THEY WILL MANDATE VACCINATION**

#### Q: Do you plan to mandate the COVID-19 vaccination for employees?

Answered: 136 | Skipped: 1

#### **RESPONSE BY INDUSTRY**

|                        | Yes  | No  | Undecided |
|------------------------|------|-----|-----------|
| Communication Services | 75%  | 25% | 0%        |
| Consumer Discretionary | 5%   | 37% | 58%       |
| Consumer Staples       | 10%  | 40% | 50%       |
| Energy                 | 100% | 0%  | 0%        |
| Financials             | 11%  | 28% | 61%       |
| Health Care            | 42%  | 53% | 5%        |
| Industrials            | 9%   | 61% | 30%       |
| Information Technology | 70%  | 15% | 15%       |
| Materials              | 30%  | 40% | 30%       |
| Real Estate            | 0%   | 80% | 20%       |
| Utilities              | 0%   | 67% | 33%       |