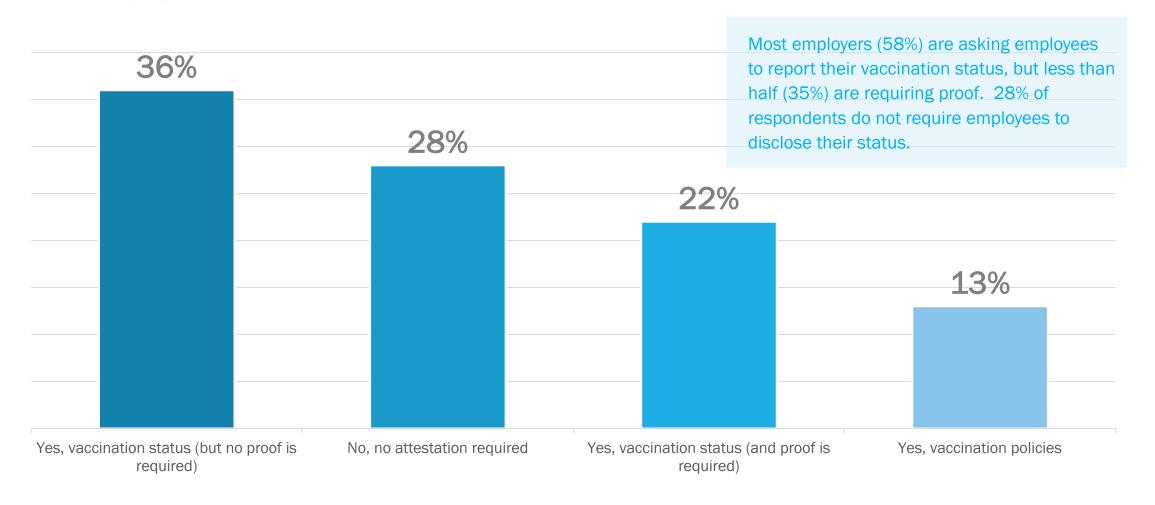

## **EMPLOYERS ARE NOT REQUIRING PROOF OF VACCINATION**

Q: Do you currently require employees to attest to either vaccination status or compliance with current vaccination policies?

Answered: 134 | Skipped: 3