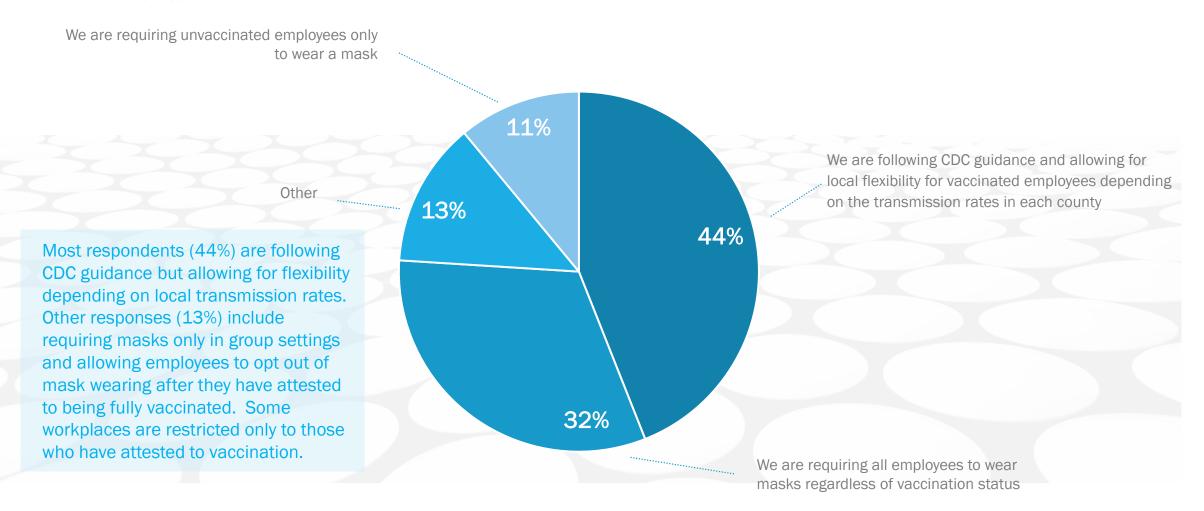

### **EMPLOYERS ARE FOLLOWING CDC GUIDANCE WITH FLEXIBILITY**

Q: How is your company handling the new CDC guidance regarding masking protocols?

Answered: 134 | Skipped: 3